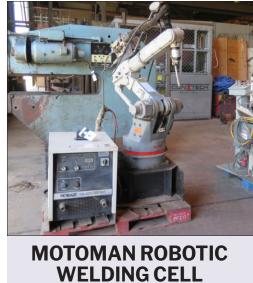

## **SURPLUS HEAVY FABRICATING AND MACHINING ASSETS**

**REGISTER NOW!** BidSpotter

FEATURING AMERICAN PACEMAKER ENGINE LATHE, BERTSCH #20 PLATE ROLL, GIDDINGS & LEWIS HORIZONTAL BORING MILL, KING VERTICAL BORING MILL, KLING PLATE ROLL, MOTOMAN ROBOT, ROMAR 60 TON & 45 TON TURNING ROLLS AND MORE! **VIEW LOT CATALOG & REGISTER TO BID NOW!** 