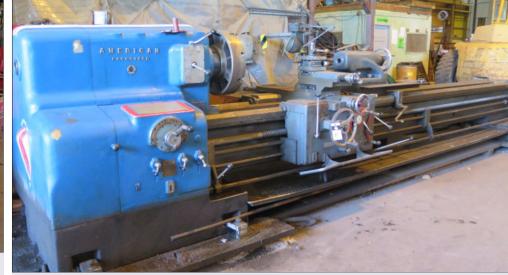

**BERTSCH #20 INITIAL PINCH PLATE BENDING ROLL** VIEW LOT #5

ROMAR PR60/100DM **TURNING ROLL** VIEW LOT #3

ROMAR PR30/45DM **TURNING ROLLS VIEW LOT #4** 

AMERICAN PACEMAKER STYLE "F" ENGINE LATHE **VIEW LOT #11** 