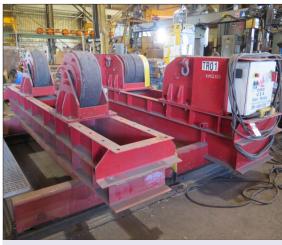

**BERTSCH #20 INITIAL PINCH PLATE BENDING ROLL** VIEW LOT #5

ROMAR PR60/100DM **TURNING ROLL** VIEW LOT #3

ROMAR PR30/45DM **TURNING ROLLS VIEW LOT #4** 

AMERICAN PACEMAKER STYLE "F" ENGINE LATHE **VIEW LOT #11** 