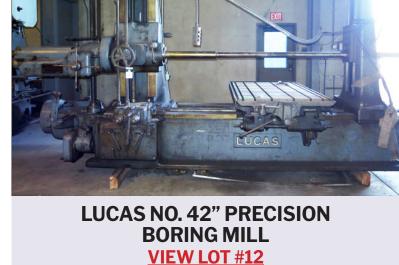

## **ONLINE AUCTION**

## **SURPLUS HEAVY FABRICATING AND MACHINING ASSETS**





**REGISTER NOW!** BidSpotter

FEATURING AMERICAN PACEMAKER ENGINE LATHE, BERTSCH #20 PLATE ROLL, GIDDINGS & LEWIS HORIZONTAL BORING MILL, KING VERTICAL BORING MILL, KLING PLATE ROLL, MOTOMAN ROBOT, ROMAR 60 TON & 45 TON TURNING ROLLS AND MORE! **VIEW LOT CATALOG & REGISTER TO BID NOW!** 



**BERTSCH #20 INITIAL PINCH PLATE BENDING ROLL** VIEW LOT #5



ROMAR PR60/100DM **TURNING ROLL** VIEW LOT #3



ROMAR PR30/45DM **TURNING ROLLS VIEW LOT #4** 



AMERICAN PACEMAKER STYLE "F" ENGINE LATHE **VIEW LOT #11** 



**VIEW LOT #13** 



KING VERTICAL BORING MILL **VIEW LOT #14** 



VIEW LOT #9



VIEW LOT #15



**VIEW LOTS #19 - 24** 



**ADDITIONAL EQUIPMENT:** 



KODIAK EBE 350 MOBILE SHOT BLASTER WITH DUST COLLECTION SYSTEM VIEW LOT #1 / VIEW LOT #2

## R&M SPACE MASTER SX 30 TON BRIDGE CRANE, (2) R&M 50' BRIDGE GIRDERS VIEW LOT #8

- DOALL VERTICAL BAND SAW WITH BLADE WELDER. 30.5" X 30.5" TABLE VIEW LOT #16
- **VIEW LOT CATALOG & REGISTER TO BID NOW!**

**LOCATION: SAN PABLO, CALIFORNIA** 

ADD AUCTION TO CALENDAR:

**INSPECTION:** BY APPOINTMENT

DATE: WEDNESDAY, APRIL 10 @ 12:00 PM EST (9:00 AM PST)

🛎 💪 🚺 📴 📴 Y











## CONTACT SCOTT LINZER FOR MORE INFORMATION

WE SPECIALIZE IN INDUSTRIAL



**AUCTIONS & LIQUIDATIONS WORLDWIDE** VIEW FULL CALENDAR