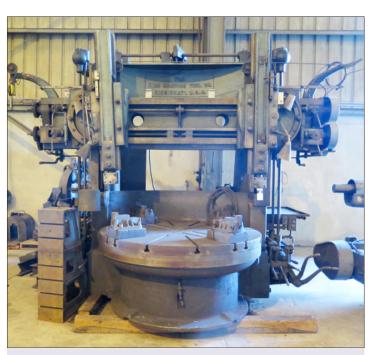

**VIEW LOT #13** 

KING VERTICAL BORING MILL **VIEW LOT #14** 

VIEW LOT #9

VIEW LOT #15

**VIEW LOTS #19 - 24** 

**ADDITIONAL EQUIPMENT:** 

KODIAK EBE 350 MOBILE SHOT BLASTER WITH DUST COLLECTION SYSTEM VIEW LOT #1 / VIEW LOT #2