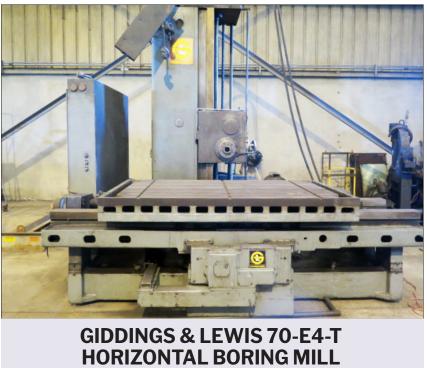

**VIEW LOT #13** 

KING VERTICAL BORING MILL **VIEW LOT #14** 

VIEW LOT #9

VIEW LOT #15

**VIEW LOTS #19 - 24** 

**ADDITIONAL EQUIPMENT:** 

KODIAK EBE 350 MOBILE SHOT BLASTER WITH DUST COLLECTION SYSTEM VIEW LOT #1 / VIEW LOT #2